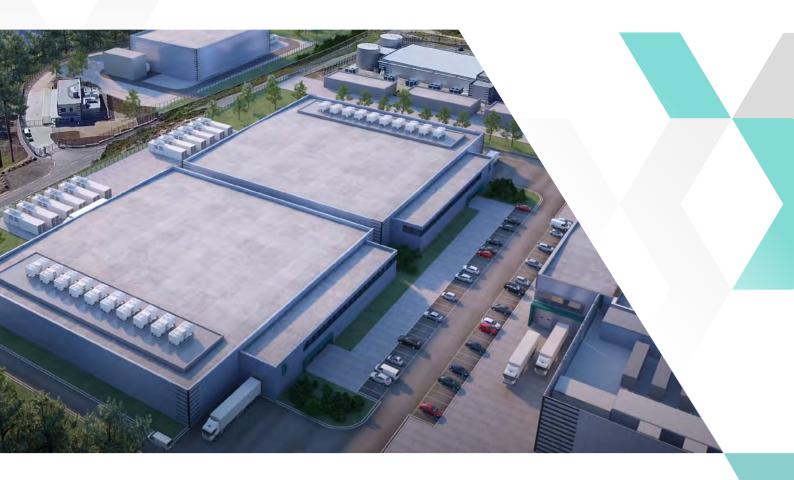

# **Datasheet**

N01 is the world's largest 100% green energy-powered data center campus with high-capacity fiber networks.

N01 Campus

**DCM102** 

# N01 - DCM102

# Introduction

Located in Southern Norway and part of our N01 campus DCM102 offers 1,500m<sup>2</sup> of white space in four dedicated halls for up to 640 racks in a flexible, secure and highly efficient facility.

### **Facility**

2100m<sup>2</sup> GIA

1.500m<sup>2</sup>

24/7 Monitored

Built to Support a Mixture of Low and High Density Equipment

Multiple Subsea and International Networks