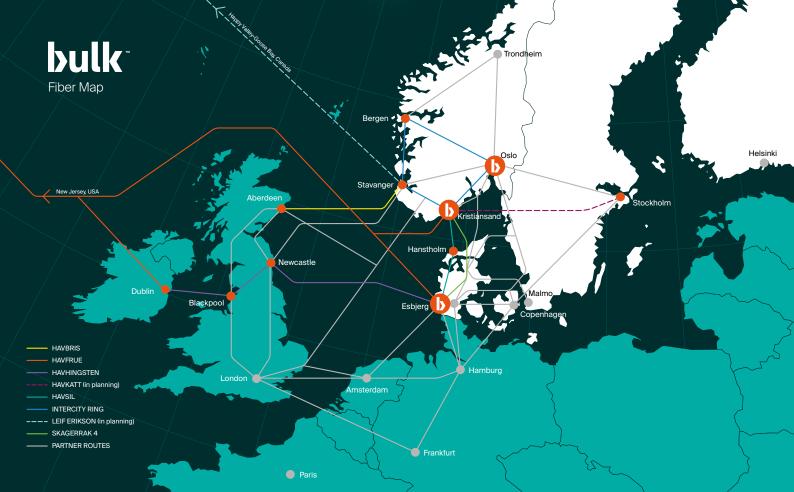

# Connectivity

- Directly connected into International Fiber Systems
- Dark Fiber options
- Multiple International and Regional Carriers
- DE-CIX Internet Exchange peering and cloud connectivity
- Latency summary (RTD in ms)
  - > Oslo (OS-IX) 3.40
  - > Stockholm 8.50
  - > Copenhagen 7.30
  - > Esbjerg (DK01 Campus) 4.36
  - > London 11.20
  - > Frankfurt 15.90
  - > Amsterdam 10.20
  - > Paris 18.28