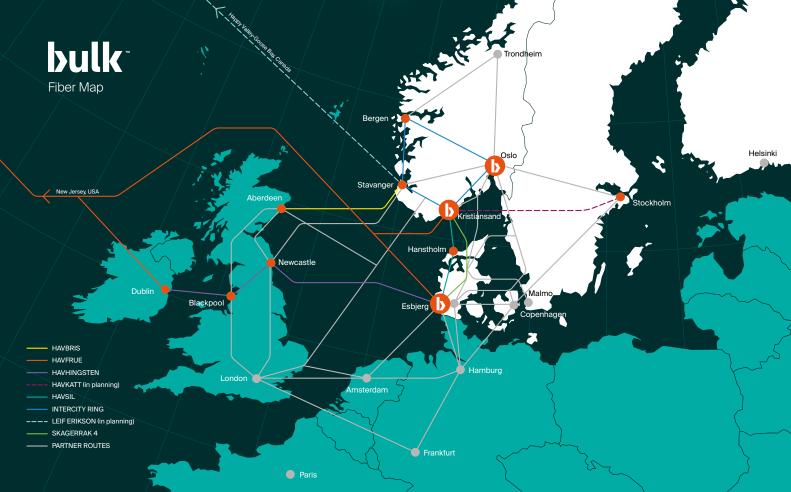

## Connectivity

- Directly connected into International Fiber Systems
- Dark Fiber options
- Multiple International and Regional Carriers
- Latency summary (RTD in ms)
  - > Oslo (OS-IX) 3.40
  - > Stockholm 8.50
  - > Copenhagen 7.30
  - > Esbjerg (DK01 Campus) 4.36
  - > London 11.20
  - > Frankfurt 15.90
  - > Amsterdam 10.20
  - Paris 18.28

## Introduction

Located in Southern Norway and part of N01 Campus, our DCM101 facility offers 1500m<sup>2</sup> of white space in a secure, highly efficient and resilient Data Center.