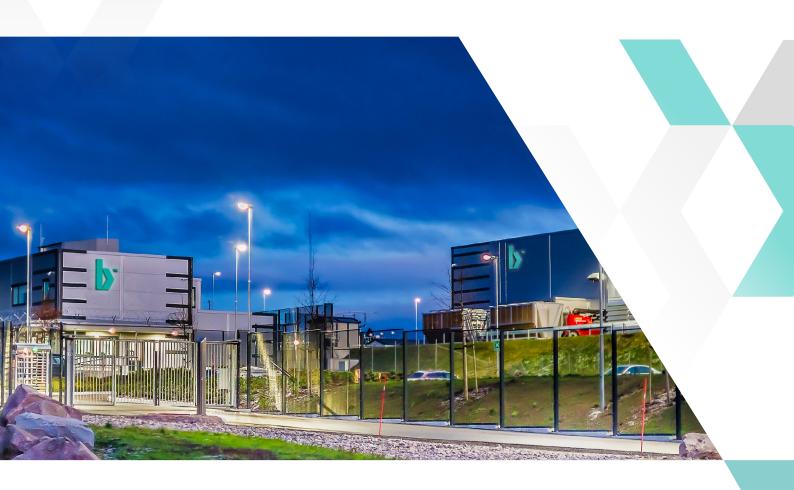

# **Datasheet**

N01 is the world's largest 100% green energy-powered data center campus with high-capacity fiber networks.

N01 Campus

**DCM101** 

## Introduction

Located in Southern Norway and part of N01 Campus, our DCM101 facility offers 1500m<sup>2</sup> of white space in a secure, highly efficient and resilient Data Center.