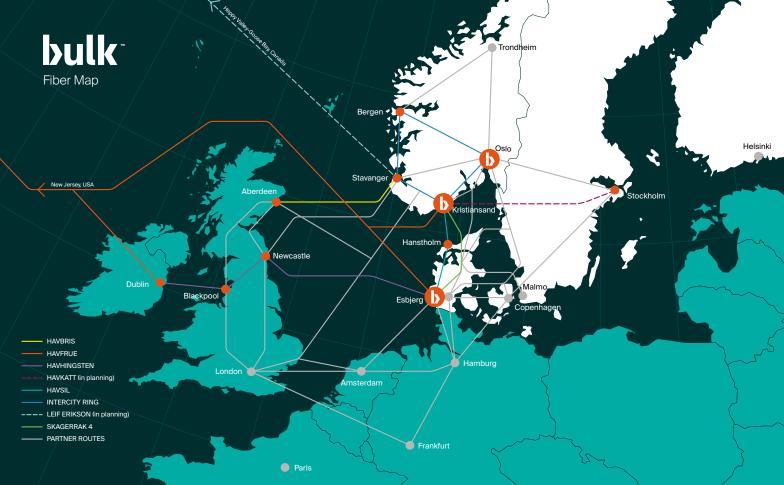

## Connectivity

 Directly connected into International Fiber Systems such as HAVFRUE (IRE, US), HAVSIL (NO), HAVHINGSTEN (UK, IRE) and in close proximity to the COBRA cable (NL), Cantat-3 and Danice to Iceland and Atlantic Crossing (US)

- Dark Fiber options
- Latency summary (RTD in ms)
  - > Oslo 8.20
  - > Kristiansand (N01 Campus) 4.36
  - > Stockholm 12.02
  - > Copenhagen 3.00
  - > London 10.80
  - > Frankfurt 11.70
  - > Amsterdam 5.90
  - Paris 13.92