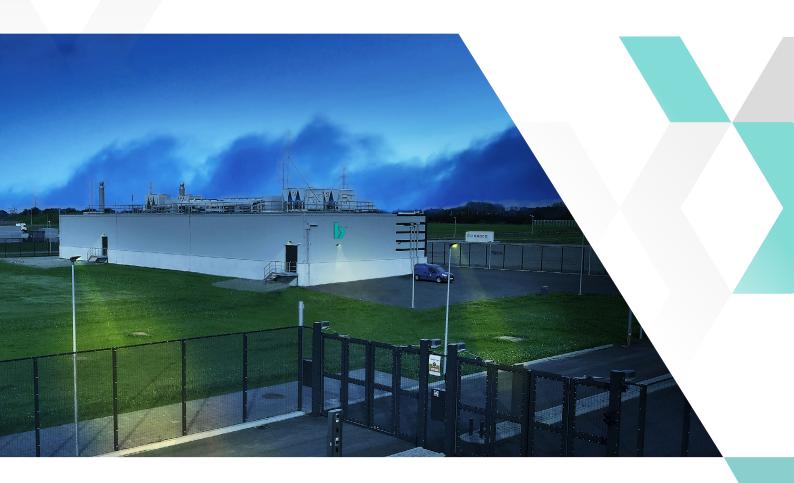

# **Datasheet**

DK01 is the gateway to the Nordics where multiple subsea and international cable systems converge.

DK01 Campus

**DCM101** 

## Introduction

Located on the Western Coast of Denmark and part of our DK01 campus, DCM101 offers up to 2,300m<sup>2</sup> of white space in a secure highly efficient and resilient facility.